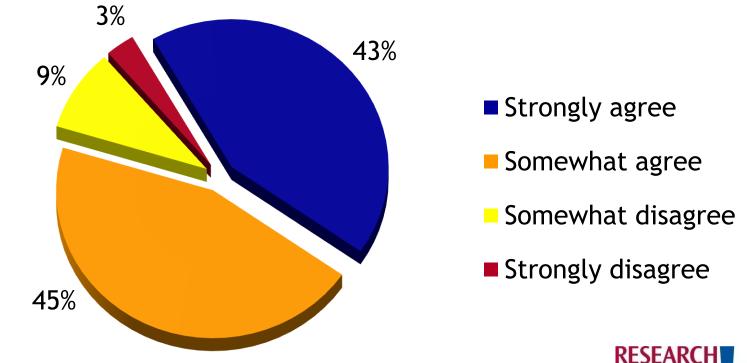

### 1999: Public is Willing to Pay More in Taxes

Would you be willing to pay \$1 per week more in taxes for more health research?

RESEARCH AMERICA AN ALLIANCE FOR DISCOVERIES IN HEALTH'

Source: Aggregate, 1999 Charlton Research Company for Research!America