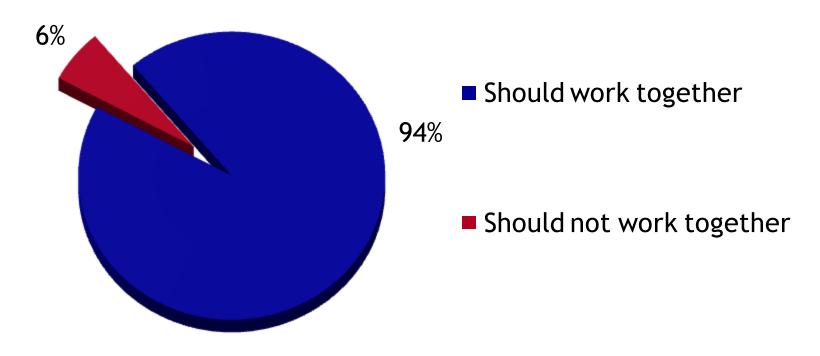

The national commitment to the NIH should set the standard.

It's past time for Congress and the Bush administration to understand that a better future requires all kinds of scientific research.

While maintaining a commitment to doubling the budget of NIH, "a rising tide should raise all boats." For progress in health, we cannot afford to leave the physical sciences, mathematics and engineering in dry dock.