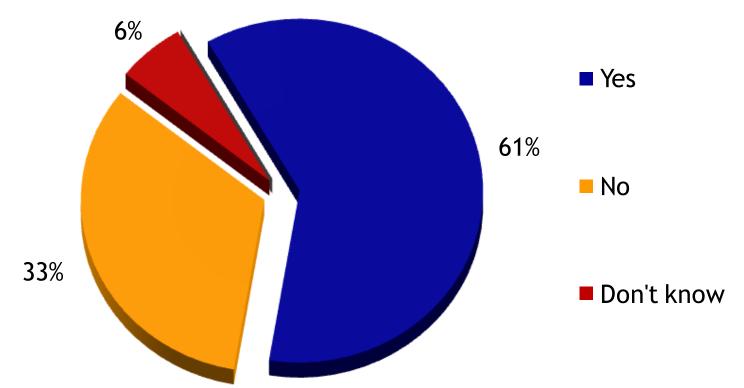

### 1999: Public is Willing to Pay More in Taxes

Would you be willing to pay \$1 per week more in taxes for more health research?

RESEARCH AMERICA AN ALLIANCE FOR DISCOVERIES IN HEALTH'

Source: Aggregate, 1999 Charlton Research Company for Research!America