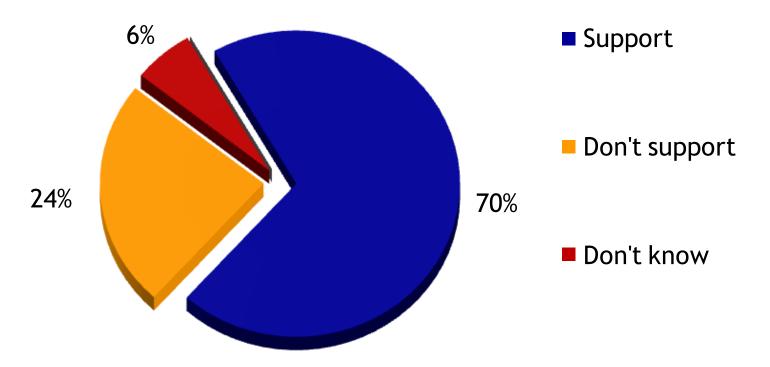

### 2001: Support for Doubling Strong

Do you support or oppose a proposal to double total national spending on government-sponsored medical research over five years?

Source: Aggregate, 2001 Charlton Research Company for Research!America