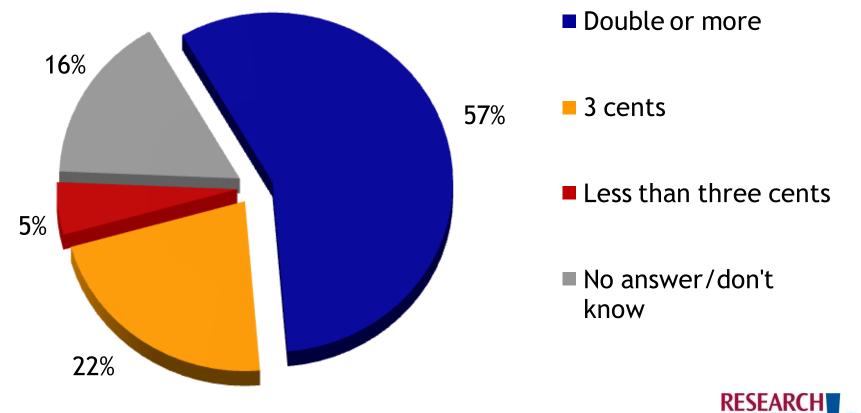

### 1996: Public Opinion Lends Support to Doubling Concept

Currently, about 3 cents of each health care dollar spent in the U.S. goes for medical research. How many cents out of each health care dollar do you think we should spend on medical research?

Source: Aggregate, 1996 Charlton Research Company for Research!America