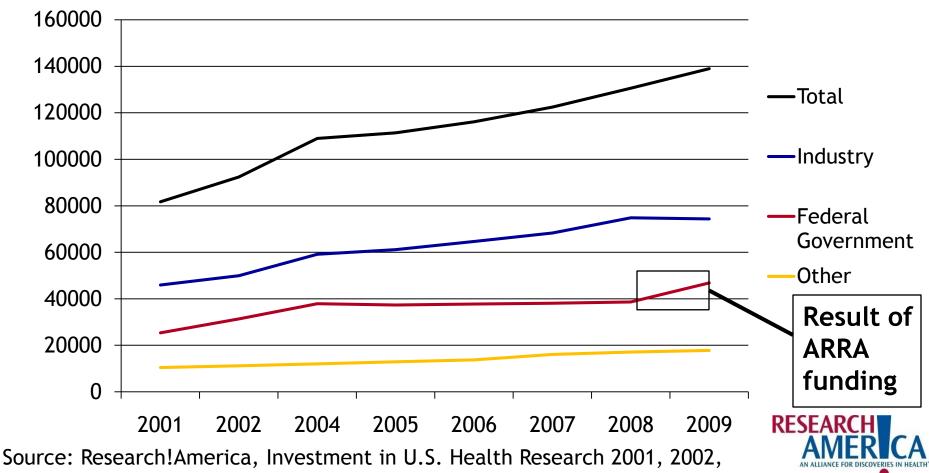

### 1996: Public Opinion Lends Support to Doubling Concept

Currently, about 3 cents of each health care dollar spent in the U.S. goes for medical research. How many cents out of each health care dollar do you think we should spend on medical research?

Source: Aggregate, 1996 Charlton Research Company for Research!America

### 2001: Support for Doubling Strong

Do you support or oppose a proposal to double total national spending on government-sponsored medical research over five years?

Source: Aggregate, 2001 Charlton Research Company for Research!America

### 1999: Public is Willing to Pay More in Taxes

Would you be willing to pay \$1 per week more in taxes for more health research?

RESEARCH AMERICA AN ALLIANCE FOR DISCOVERIES IN HEALTH'

Source: Aggregate, 1999 Charlton Research Company for Research!America