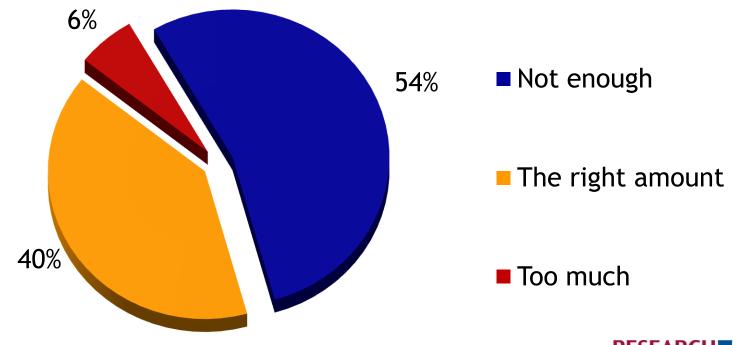

### Poll Methodology

## Typical of general media and political polling:

- Telephone poll by random-digit dialing
- Size: 1,000+ adults aged 18 and over
- Theoretical sampling error: +/- 3.0%