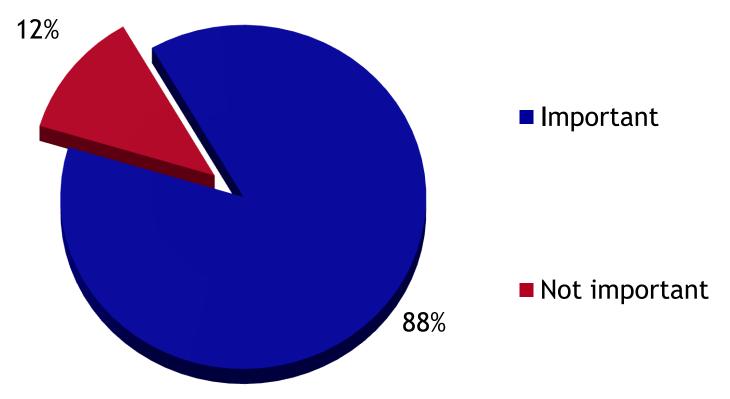

### 2001: Support for Doubling Strong

Do you support or oppose a proposal to double total national spending on government-sponsored medical research over five years?

Source: Aggregate, 2001 Charlton Research Company for Research!America