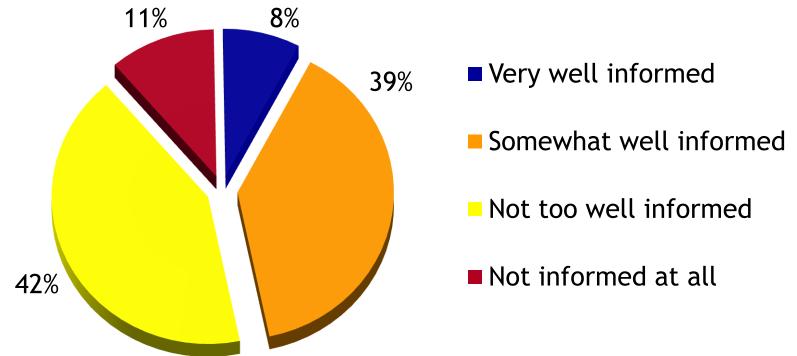

| 25.3 |
| National Science Foundation (NSF)                           | 6.7  |
| Centers for Disease Control (CDC)                           | 6.5  |

SOURCES: DOD FY2009, National Gardening Association, NIH FY 2009, NewZoo Games Market Report, NSF FY 2009, CDC FY 2009





"The people we really listen to are the voters. Not once have I heard anyone at a public meeting ask me, 'what are you doing for medical research?' Not even from a researcher!"

Rep. Mike Simpson (R-ID), Appropriations Committee Member

# Most Not Well Informed on Elected Officials' Positions on Research

How well informed would you say you are about the positions of your Senators and Representative when it comes to their support of medical, health and scientific research?



Source: Your Candidates - Your Health Poll, August 2010 Charlton Research Company for Research!America



#### Your Candidates-Your Health for 2010 U.S. Midterm Elections

Your Health

- <u>Outreach to candidates</u>
  Candidates for federal office have been invited to participate by providing
  responses to a questionnaire about health, research and related issues
- Extensive public outreach through the Research!America advocacy network and sponsoring partners to encourage candidates for federal office to share their views

#### www.yourcandidatesyourhealth.org

# Research Ranks Well with Other Top Election Priorities

Would you more likely vote for a candidate who supports increasing, decreasing or maintaining current federal spending on the following: (% response)





"NIH is spendin