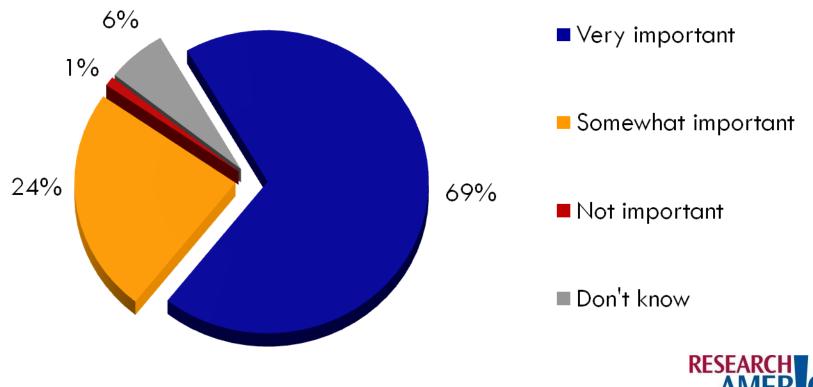

### 1996: Public Opinion Lends Support to Doubling Concept

Currently, about 3 cents of each health care dollar spent in the U.S. goes for medical research. How many cents out of each health care dollar do you think we should spend on medical research?

Source: Aggregate, 1996 Charlton Research Company for Research!America