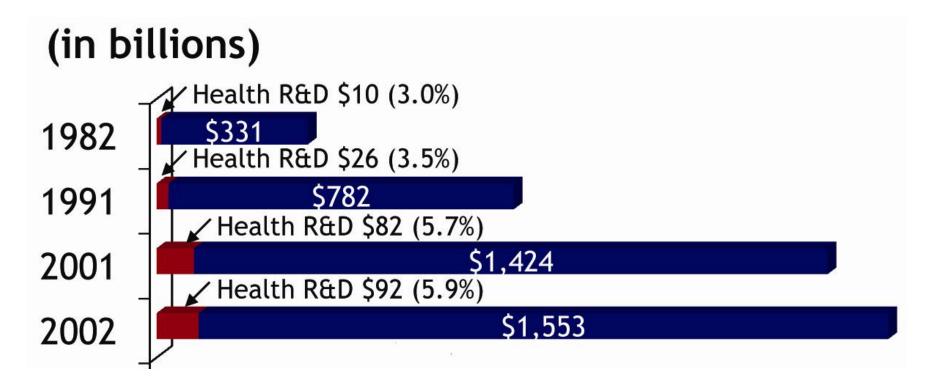

### Develop Messages to Support the Goal

 Less than a nickel of every health care dollar in the U.S. is being spent on medical and health research