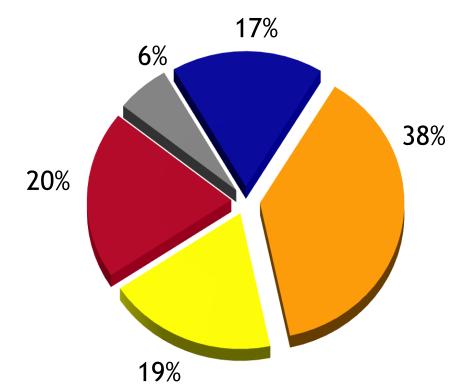

### Poll Methodology

## Typical of general media and political polling:

- Telephone poll by random-digit dialing
- Size: 1,000+ adults aged 18 and over
- Theoretical sampling error: +/- 3.0%