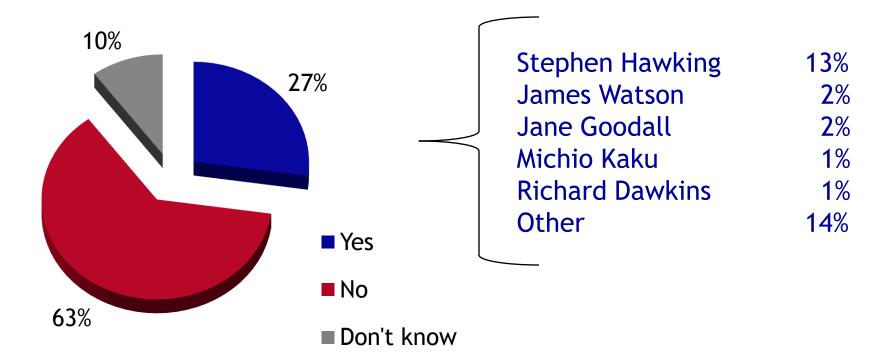

### Poll Methodology

## Typical of general media and political polling:

- Telephone poll by random-digit dialing
- Size: 1,000+ adults aged 18 and over
- Theoretical sampling error: +/- 3.0%